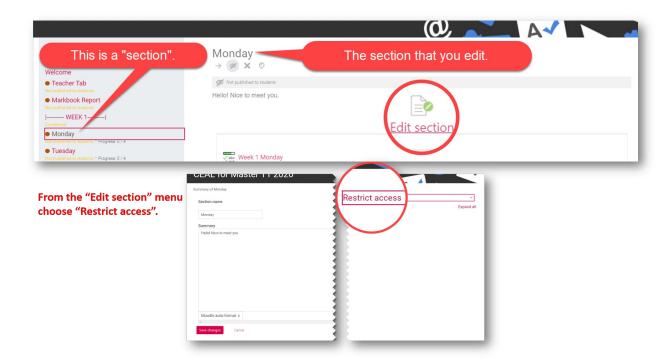

## Automatically hide and show sections using restrict access

Last Modified on 04/02/2020 3:59 pm AEDT

If you want to hide a section (eg "Monday" or "Skill Builder") so students can't see it or access it until a chosen day and time, use "Restrict access". Go to what you want hiddenthe "section". Choose "Edit section". Choose "Restrict access". Choose "Date". From the drop down menus select the date and time (the time that you want this section to be visible to students from). Add more restrictions if you want to. Finally save your changes. There are a number of items you can restrict access on, but date is the simplest and most common for WBT.