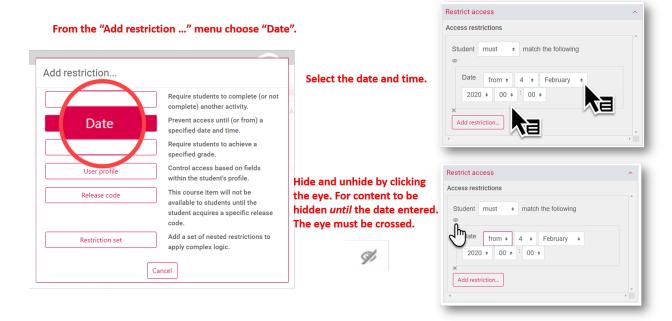

## Automatically hide and show sections using restrict access

Last Modified on 04/02/2020 3:59 pm AEDT

If you want to hide a section (eg "Monday" or "Skill Builder") so students can't see it or access it until a chosen day and time, use "Restrict access". Go to what you want hiddenthe "section". Choose "Edit section". Choose "Restrict access". Choose "Date". From the drop down menus select the date and time (the time that you want this section to be visible to students from). Add more restrictions if you want to. Finally save your changes. There are a number of items you can restrict access on, but date is the simplest and most common for WBT.