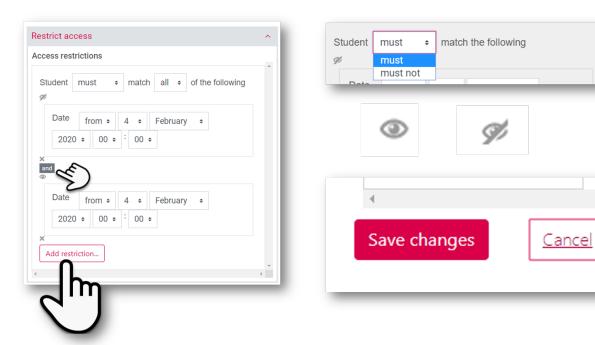

## Keep adding restrictions until your have finished for that section. Then "Save changes".